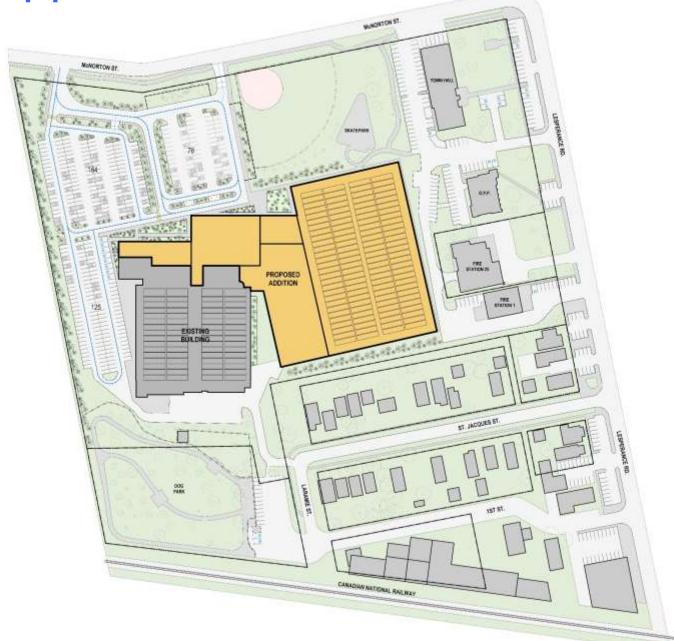

ibility Study 2015
- Vaughan Soccer Centre
- U of Windsor Lancers Recreation
- Regent Park Community Centre
- Victoria Road Recreation Centre
- Aurora Family Leisure Complex
- Gravenhurst Centennial Centre
- Bracebridge Recreation Centre
- Wayne Gretzky Sports Complex
- Harbourfront Community Centre
- Niagara Civic and Convention Centre
- Richmond Green Sports Complex
- U of Waterloo Physical Activity Complex
- •Havergal Athletic Complex
- Granite Club Aquatics Complex
- West End YMCA
- Brampton YMCA









## Proposed Approach

Site Context

Mc Norton Street

Canadian National Railway

### Proposed Approach

Site Context – Integrated Trails



### Proposed Approach Site Context – Integrated Trails



Proposed Approach – Expanded Activity Programme



Proposed Approach - Concept Design



Proposed Approach - Concept Design



365 cars









### Proposed Approach — New Gym Interior View











### Video





### Proposed Approach — 2nd Floor