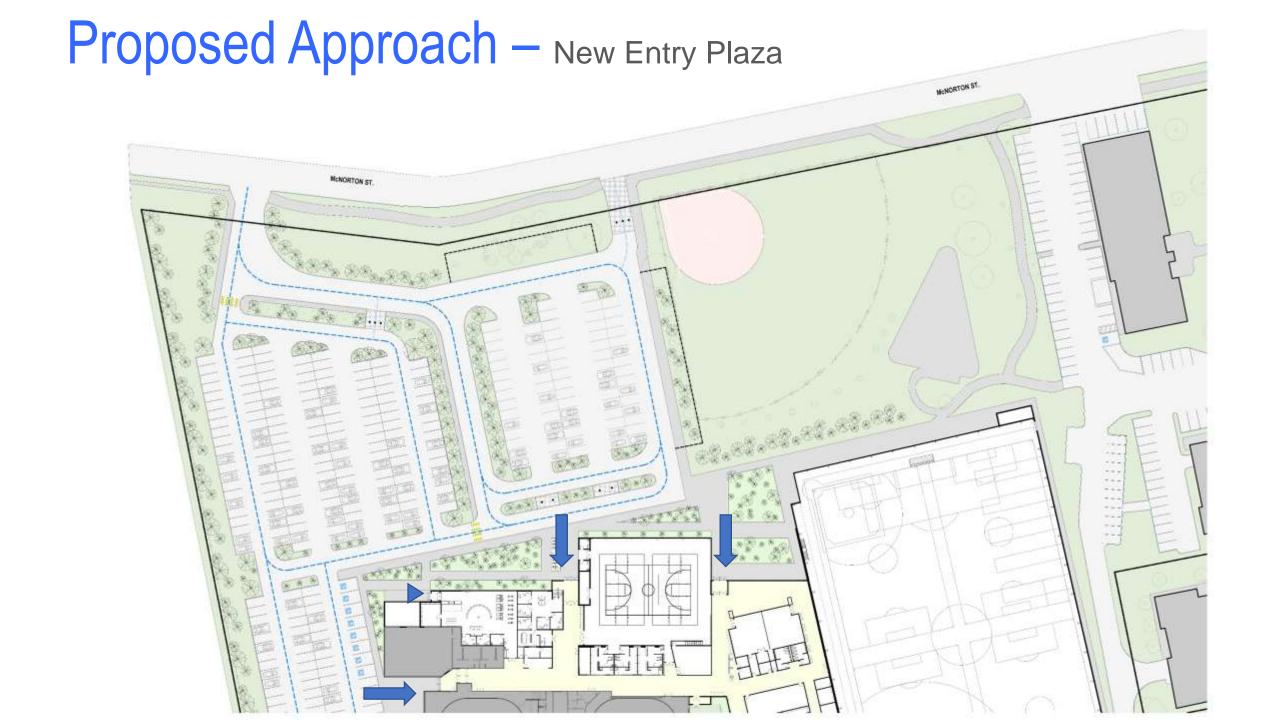

Windsor Lancers Recreation
- Regent Park Community Centre
- Victoria Road Recreation Centre
- Aurora Family Leisure Complex
- Gravenhurst Centennial Centre
- Bracebridge Recreation Centre
- Wayne Gretzky Sports Complex
- Harbourfront Community Centre
- Niagara Civic and Convention Centre
- Richmond Green Sports Complex
- U of Waterloo Physical Activity Complex
- •Havergal Athletic Complex
- Granite Club Aquatics Complex
- West End YMCA
- Brampton YMCA









## Proposed Approach

Site Context

Mc Norton Street

Canadian National Railway

### Proposed Approach

Site Context – Integrated Trails



### Proposed Approach Site Context – Integrated Trails



Proposed Approach – Expanded Activity Programme



Proposed Approach - Concept Design



Proposed Approach - Concept Design



365 cars









### Proposed Approach — New Gym Interior View











### Video





### Proposed Approach — 2nd Floor