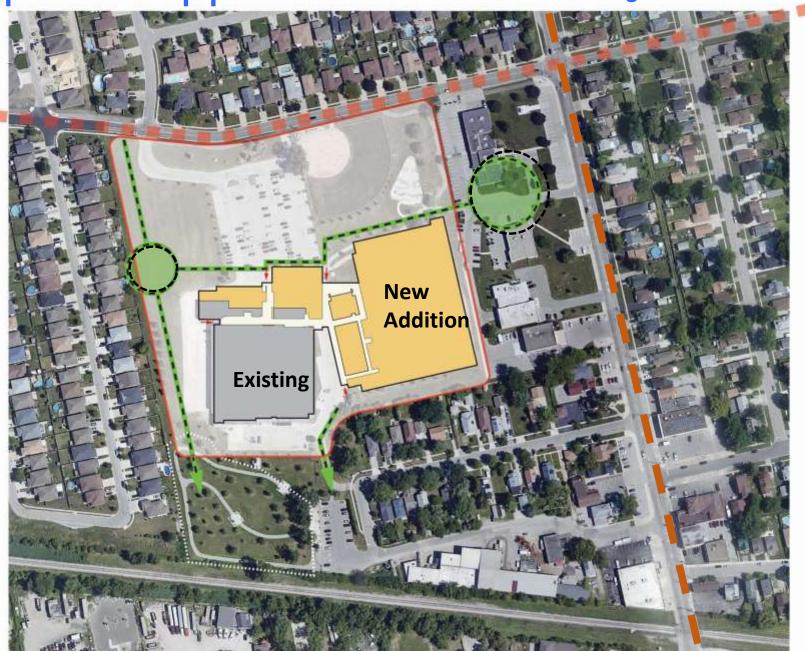

## Proposed Approach

Site Context

Mc Norton Street

Canadian National Railway

### Proposed Approach Site Context – Integrated Trails

Proposed Approach – Expanded Activity Programme

Proposed Approach - Concept Design

Proposed Approach - Concept Design

365 cars

### Proposed Approach — 2nd Floor